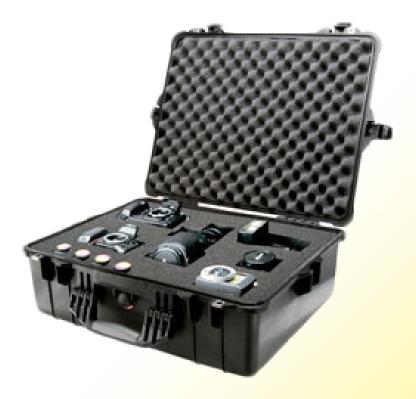

## CASE - IP67, BLACK

Watertight, Crushproof, and Dust Proof

### **KEY FEATURES**

- Open cell core with solid wall design strong, light weight
- Automatic Pressure Equalization Valve
- O-ring seal
- Comfortable rubber over-molded handle
- Stainless steel hardware and padlock protectors
- 2 level Pick N Pluck with convoluted lid foam

# CASE - IP67, BLACK

This IP67 (1 meter submersion for 30 minutes) watertight, crush-proof and dust-proof Pelican case is designed with comfortable rubber molded handle and stainless steel hardware. Includes padlock protectors and 2 level Pick-N-Pluck with convoluted lid foam.