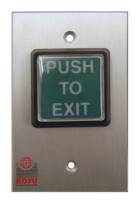

### ROFU REQUEST TO EXIT (REX) SWITCH

S-REX-9350

- ▶ 2" x 2" exit button
- ► ¼" durable, tamper-resistant extruded aluminum cover
- Spanner head stainless steel machine screws for mounting on standard electrical box discourages unauthorized attempts to remove plate
- Standard extra bright long-life LED
- ▶ SPDT micro-switch
- ▶ PUSH to exit font size is 5/16" tall
- Available in 12 Vdc or 24 Vdc voltage LED (please specify when ordering)