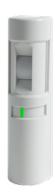

## BLACK REQUEST TO EXIT (REX) DETECTOR

S-PIR-DS151

- ► Single or double door use
- Wall or ceiling mountable
- Internal vertical point-ability
- Wrap-around coverage pattern
- ► Selectable: relay trigger mode, fail-safe and fail-secure modes