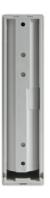

### ROFU REQUEST TO EXIT (REX) SWITCH

S-REX-9350

- ▶ 2" x 2" exit button
- ► ¼" durable, tamper-resistant extruded aluminum cover
- Spanner head stainless steel machine screws for mounting on standard electrical box discourages unauthorized attempts to remove plate
- Standard extra bright long-life LED
- ▶ SPDT micro-switch
- ▶ PUSH to exit font size is 5/16" tall
- Available in 12 Vdc or 24 Vdc voltage LED (please specify when ordering)