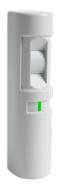

# LIGHT GRAY REQUEST TO EXIT (REX) DETECTOR

S-PIR-DS150

- Single or double door use
- Wall or ceiling mountable
- Internal vertical point-ability
- Wrap-around coverage pattern
- ▶ Selectable: relay trigger mode, fail-safe and fail-secure modes