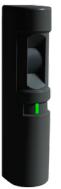

## BLACK REQUEST TO EXIT (REX) DETECTOR

S-PIR-DS151

- ► Single or double door use
- Wall or ceiling mountable
- Internal vertical point-ability
- Wrap-around coverage pattern
- ► Selectable: relay trigger mode, fail-safe and fail-secure modes