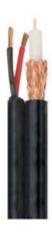

## 500 ft RG59 18AWG Siamese Cable BLACK

500' RG59 Coax Cable, 18AWG 2 Conductor Power Wire, CCA Copper Clad Aluminum. High quality CCTV cables ensure you'll have great video and consistent power. Our industrial grade coaxial cable has 95% copper shielding and a tough casing. This zip wire is supplied in a 'reel-in-the-box' contractor-preferred pull box. This zip wire is perfect for running power and video simultaneously and enables you to facilitate a clean install.