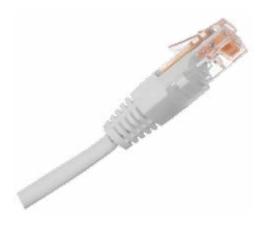

## 1' Cat 5 Patch Cable

This 1 ft. gray category 5e (Cat5e) patch cable has 2 standard RJ45 molded male connectors featuring integral strain relief. The cable is manufactured from PVC 4-pair stranded UTP and is rated for 350 MHz/1 Gbps communication. Cabling for category 5 (Cat5) and 5e (Cat5e) applications. Meets most current industry standards including IEEE 802.3ab, IEEE 802.5, ANSI/EIA/TIA 568, ISO/IEC 11801 and ETL.

## **KEY FEATURES**

- » Molded RJ45 connectors with integral strain relief
- » PVC 4-pair stranded UTP
- » Rated for 350MHz/1Gbps communication