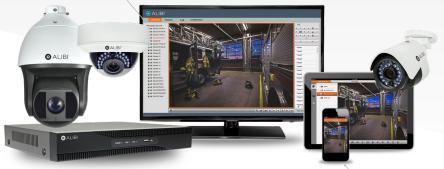

## High Definition Video Surveillance

- Keep a 24/7 watch on all areas
- **>** Ensure perimeter security, control facility access, and detect unauthorized persons
- ▶ Establish liability protection
- Lensure staff adhere to security protocols

## **Professional Services:**

- Licensed Installers
- **u** Customized solutions for YOUR application
- **Y** Local maintenance & support

> Region entry/exit
> Line crossing
> Object removed

View live & recorded video from your smart phone