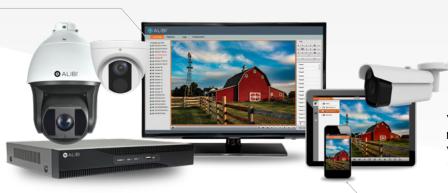

### High Definition Video Surveillance

- Keep a 24/7 watch on all areas including remote buildings and annexes
- Ensure perimeter security, control facility access, and detect unauthorized persons
- Deter break-ins, theft, and vandalism

## POWERFUL VIDEO ANALYTICS

- Region entry/exit
- Line crossing
- Object removed

View live & recorded video from your smart phone