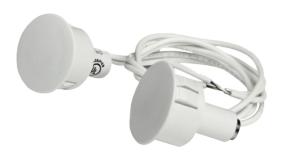

## **Door Sensors**

We carry a variety of door sensors for your access control systems. Our high-quality door contact sensors and switch sets include flush mount, metal door mount, wood door mount and other options, that install easily onto your doors and provide peace-of-mind security.

## SURFACE MOUNT RECESSED STEEL DOOR SWITCH SET

S-SNSR-180-12-W

- ▶ UL and ULC approved
- ▶ UL 10C fire rated
- 3" diameter mounting
- ► Standard 12" leads
- ► Closed loop, normally open (N/O)
- ▶ Standard gap up to ½" on steel
- Self-locking
- ► Solid one-piece design
- Color: white