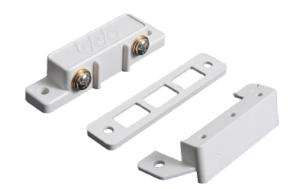

## **Door Sensors**

We carry a variety of door sensors for your access control systems. Our high-quality door contact sensors and switch sets include flush mount, metal door mount, wood door mount and other options, that install easily onto your doors and provide peace-of-mind security.

## SURFACE MOUNT WOOD DOOR SWITCH SET

S-SNSR-29-A-W

- UL and ULC approved
- Side-mounted screw terminals
- ► Closed loop, normally open (N/O)
- ▶ Standard gap up to 1" on steel
- ► Color: white
- Spacers, covers and screws included