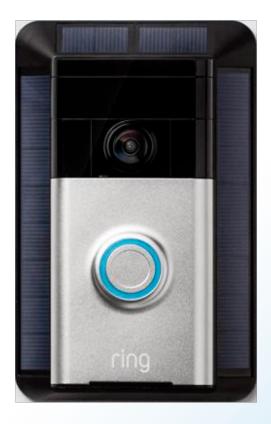

## RECHARGEABLE BATTERY - RING™, LITHIUM-ION

Solar power source and secure mounting bracket for Ring Video Doorbell 2

Solar Charger is a secure mounting bracket with built-in solar panels designed for Ring Video Doorbell 2. With just a few hours of direct sunlight everyday, your Video Doorbell 2 will stay charged around the clock.