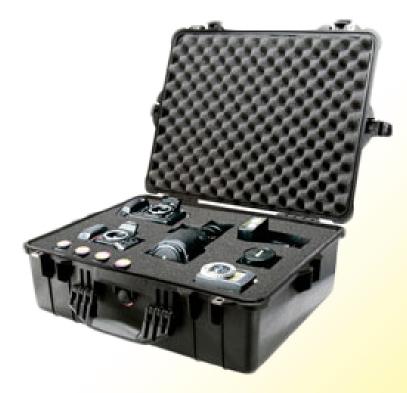

## CASE - IP67, BLACK

Watertight, Crushproof, and Dust Proof

## **KEY FEATURES**

- Open cell core with solid wall design strong, light weight
- Automatic Pressure Equalization Valve
- O-ring seal
- Comfortable rubber over-molded handle
- Stainless steel hardware and padlock protectors
- 2 level Pick N Pluck with convoluted lid foam

## CASE - IP67, BLACK

This IP67 (1 meter submersion for 30 minutes) watertight, crush-proof and dust-proof Pelican case is designed with comfortable rubber molded handle and stainless steel hardware. Includes padlock protectors and 2 level Pick-N-Pluck with convoluted lid foam.