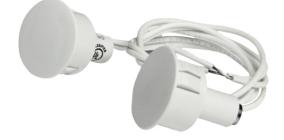

## SURFACE MOUNT RECESSED STEEL DOOR SWITCH SET

S-SNSR-180-12-W

- UL and ULC approved
- UL 10C fire rated
- 3" diameter mounting
- Standard 12" leads
- Closed loop, normally open (N/O)
- Standard gap up to ½" on steel
- Self-locking
- Solid one-piece design
- Color: white