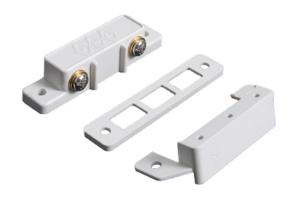

## SURFACE MOUNT WOOD DOOR SWITCH SET

S-SNSR-29-A-W

- UL and ULC approved
- Side-mounted screw terminals
- Closed loop, normally open (N/O)
- Standard gap up to 1" on steel
- Color: white
- Spacers, covers and screws included