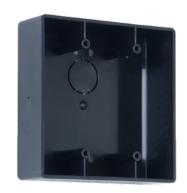

## INFINIAS SURFACE MOUNT BOX

S-SMB-5075

The infinias surface mount box allows the eIDC $^{32}$  Ethernet-enabled integrated door controller to be mounted to the surface of a wall. The door controller fits effortlessly into the surface-mountable box for fast and easy installation

- ► Mounts to the wall surface
- ▶ Provides easy installation of infinias eIDC<sup>32</sup> Idoor controllers
- ▶ 4.75" W x 4.75" H x 1.625" D (12.0 cm x 12.0 cm x 4.1 cm)