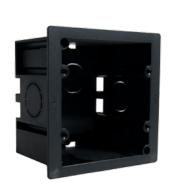

## RECESSED ACCESS CONTROL MOUNTING BOX

S-RMB-5070

- infinias Intelli-M eIDC32 door controller mounts easily with this recessed mounting box
- Installs quickly on a wall
- ► 4.3" x 4.3" x 2.84" (10.9 cm x 10.9 cm x 7.2 cm)
- Durable construction