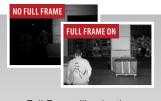

detection and video loss

Full Frame Illumination technology reduces overexposure at the center of the image, increases efficiency up to 30%, and captures images in the dark.