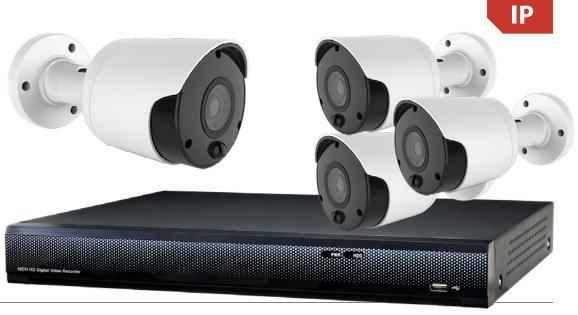

## 8 MP 4-CAMERA 95' IR IP SECURITY KIT, WITH 4-CHANNEL NVR AND 1TB HDD

Complete 8.0 MP 4-camera IP video security system, including all the components you need for hassle-free installation and 24/7 monitoring. This system comes with a security grade NVR with a 1TB hard drive.

## WHAT'S INCLUDED:

- · (4) 8.0MP bullet cameras
- Mounting template
- · Mounting hardware
- · 4-channel security NVR
- · 1TB pre-installed hard drive
- Set of hard drive mounting hardware
- · USB mouse
- · 6' CAT5e patch cable
- · Power supplies
- · Video/power cables
- · Quick start guide
- · Instruction manual