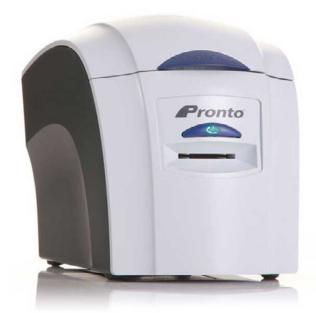

## MAGICARD PRONTO ACCESS CONTROL CARD PRINTER WITH MAGNETIC STRIPE ENCODING

A-BDG-3649-0001

The Magicard Pronto Printer is compact, lightweight and easy to use. The single-sided printer features a single card feed that enables you to print a single card on-demand. The device features edge-to-edge image quality for sharp images, is equipped with a USB interface and color coded LED status, and features a built-in HoloKote anti-counterfeiting watermark feature with 4 selectable designs. This printer delivers print speeds of 35 seconds for color and 7 seconds for monochrome. The plug-and-play printer is ready to go right out of the box.

- Single feed for on-demand card printing
- ► Edge-to-edge image quality
- Light, compact and easy to use
- ▶ Built-in HoloKote anti-counterfeiting watermark feature
- Monochrome and color printing
- Magnetic stripe encoding
- ► Color coded status LED
- ▶ USB interface