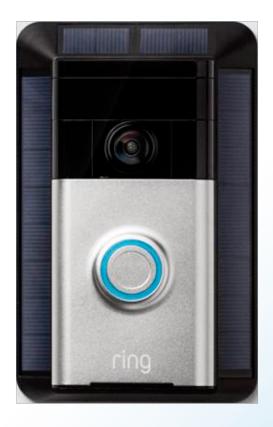

## RECHARGEABLE BATTERY - RING™, LITHIUM-ION

Solar power source and secure mounting bracket for Ring Video Doorbell 2

Solar Charger is a secure mounting bracket with built-in solar panels designed for Ring Video Doorbell 2. With just a few hours of direct sunlight everyday, your Video Doorbell 2 will stay charged around the clock.