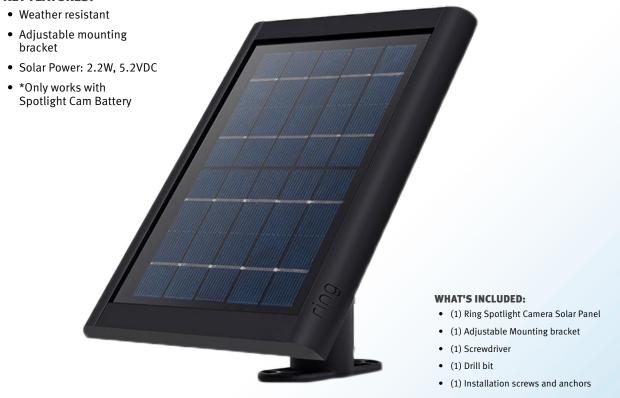

## SOLAR PANEL - RING™

Keeps your Ring Spotlight Cam continuously charged

A few hours of sunlight everyday will keep your Spotlight Cam Battery charged around the clock, so you'll never run out of power. With an included tool kit and cable, you'll be set up in just a few minutes.

### **SOLAR PANEL - RING™**

An adjustable mounting bracket comes with the unit, offering precision and ease of installation.

This compact solar panel has a very small footprint, with dimensions of 7.75" x 5.50" x 0.50".

# **SPECIFICATIONS**

| Dimensions                | Yes7.75" x 5.50" x 0.50"                            |
|---------------------------|-----------------------------------------------------|
| Mounting Bracket Included | Yes                                                 |
| Product Color             | Black                                               |
| Outdoor                   | Yes                                                 |
| Weight (lb)               | 1.8                                                 |
| Power (w)                 | Solar power rating 2.2W, 5.2VDC                     |
| Connectors                | Yes 13-ft. cable with weatherproof barrel connector |